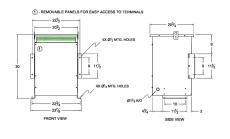

#### **SCHEMATIC/DIAGRAM AND DIMENSION PICTURES**

Three Phase Autotransformer with a capacity of 112.5kVA, transforming 440Y Volts to 550Y Volts