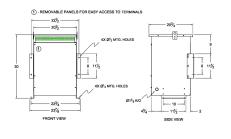

#### **SCHEMATIC/DIAGRAM AND DIMENSION PICTURES**

Three Phase Autotransformer with a capacity of 112.5kVA, transforming 440Y Volts to 550Y Volts