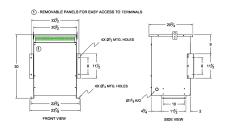

#### **SCHEMATIC/DIAGRAM AND DIMENSION PICTURES**

Three Phase Autotransformer with a capacity of 112.5kVA, transforming 440Y Volts to 550Y Volts