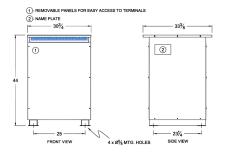

#### SCHEMATIC/DIAGRAM AND DIMENSION PICTURES

Three Phase Isolation Transformer with a capacity of 112.5kVA, transforming 440 Volts to 220Y/127 Volts

**OFFICIAL QUOTE** 