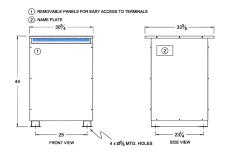

# **OFFICIAL QUOTE**

## **RC150J-B**





# **RC150J-B**

\$7,997.33 USD

SKU: ba474e7c7a33

**Categories:** <u>Autotransformer</u>

#### **SCHEMATIC/DIAGRAM AND DIMENSION PICTURES**





## **PRODUCT SPECIFICATIONS**

| Weight     | 820 lbs   |
|------------|-----------|
| Phases     | 3         |
| kVA        | 150       |
| Connection | 3PhA-NT-1 |



# **OFFICIAL QUOTE**

## **RC150J-B**



| Primary Voltage            | 600                                                                                  |
|----------------------------|--------------------------------------------------------------------------------------|
| Primary Max Current        | <u>144.3A</u>                                                                        |
| Primary Markings           | <u>H1-H2-H3</u>                                                                      |
| Primary Terminals          | 300MCM-6