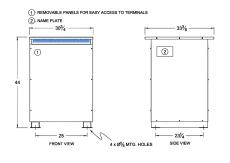

# **OFFICIAL QUOTE**

## **RC150J-B**





# **RC150J-B**

\$10,859.00 CAD

SKU: ba474e7c7a33

**Categories:** <u>Autotransformer</u>

#### **SCHEMATIC/DIAGRAM AND DIMENSION PICTURES**





## **PRODUCT SPECIFICATIONS**

| Weight     | 820 lbs   |
|------------|-----------|
| Phases     | 3         |
| kVA        | 150       |
| Connection | 3PhA-NT-1 |



# **OFFICIAL QUOTE**

## **RC150J-B**



| Primary Voltage            | 600                                                                                  |
|----------------------------|--------------------------------------------------------------------------------------|
| Primary Max Current        | 144.3A                                                                               |
| Primary Markings           | <u>H1-H2-H3</u>                                                                      |
| Primary Terminals          | 300MCM-6