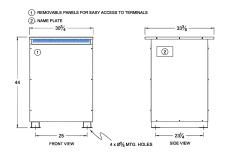

# **OFFICIAL QUOTE**

## **RC150J-B**





# **RC150J-B**

\$10,859.00 CAD

SKU: ba474e7c7a33

**Categories:** <u>Autotransformer</u>

#### **SCHEMATIC/DIAGRAM AND DIMENSION PICTURES**





## **PRODUCT SPECIFICATIONS**

| Weight     | 820 lbs   |
|------------|-----------|
| Phases     | 3         |
| kVA        | 150       |
| Connection | 3PhA-NT-1 |



# **OFFICIAL QUOTE**

## **RC150J-B**



| Primary Voltage            | 600                                                                                  |
|----------------------------|--------------------------------------------------------------------------------------|
| Primary Max Current        | <u>144.3A</u>                                                                        |
| Primary Markings           | <u>H1-H2-H3</u>                                                                      |
| Primary Terminals          | 300MCM-6