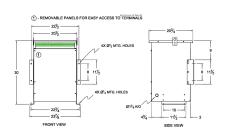

#### **SCHEMATIC/DIAGRAM AND DIMENSION PICTURES**

Three Phase Isolation Transformer with a capacity of 30kVA, transforming 120 Volts to 460Y/266 Volts