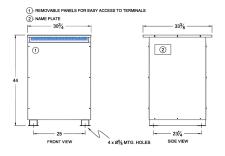

#### SCHEMATIC/DIAGRAM AND DIMENSION PICTURES

Three Phase Isolation Transformer with a capacity of 150kVA, transforming 600 Volts to 415Y/240 Volts

**OFFICIAL QUOTE** 