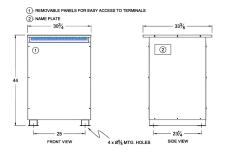

#### SCHEMATIC/DIAGRAM AND DIMENSION PICTURES

Three Phase Isolation Transformer with a capacity of 150kVA, transforming 600 Volts to 416Y/240 Volts

**OFFICIAL QUOTE** 