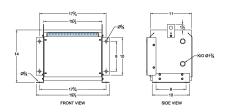

#### **SCHEMATIC/DIAGRAM AND DIMENSION PICTURES**

Three Phase Autotransformer with a capacity of 112.5kVA, transforming 460Y Volts to 480Y Volts