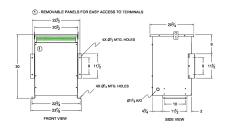

#### **SCHEMATIC/DIAGRAM AND DIMENSION PICTURES**

Three Phase Autotransformer with a capacity of 112.5kVA, transforming 460Y Volts to 600Y Volts