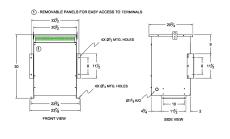

#### **SCHEMATIC/DIAGRAM AND DIMENSION PICTURES**

Three Phase Autotransformer with a capacity of 112.5kVA, transforming 460Y Volts to 600Y Volts