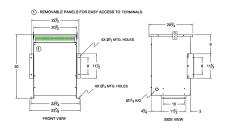

#### **SCHEMATIC/DIAGRAM AND DIMENSION PICTURES**

Three Phase Autotransformer with a capacity of 112.5kVA, transforming 460Y Volts to 600Y Volts