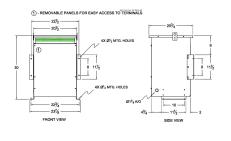

#### **SCHEMATIC/DIAGRAM AND DIMENSION PICTURES**

Three Phase Autotransformer with a capacity of 112.5kVA, transforming 460Y Volts to 600Y Volts