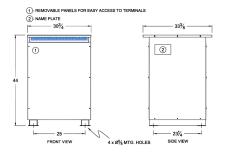

#### SCHEMATIC/DIAGRAM AND DIMENSION PICTURES

Three Phase Isolation Transformer with a capacity of 112.5kVA, transforming 460 Volts to 416Y/240 Volts

**OFFICIAL QUOTE** 