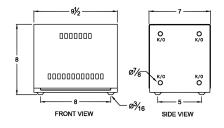

#### **SCHEMATIC/DIAGRAM AND DIMENSION PICTURES**

Single Phase Autotransformer with a capacity of 10kVA, transforming 400 Volts to 480 Volts

### **PRODUCT SPECIFICATIONS**

| Weight                     | 59.9 lbs                                                                             |
|----------------------------|--------------------------------------------------------------------------------------|
| Phases                     | 1                                                                                    |
| kVA                        | 10                                                                                   |
| Connection                 | 1PhA-NT-1                                                                            |
| Primary Voltage            | 400                                                                                  |
| Primary Max Current        | <u>14.4A</u>                                                                         |
| Primary Markings           | <u>X0-X1</u>                                                                         |
| Primary Terminals          | Terminal Blocks                                                                      |
| Secondary Voltage          | 480                                                                                  |
| Secondary Max Current      | 12A                                                                                  |
| Secondary Markings         | <u>H0-H1</u>                                                                         |
| Secondary Terminals        | Terminal Blocks                                                                      |
| Primary Taps               | N/A                                                                                  |
| Conductor Material         | Copper                                                                               |
| Insulation Class           | 180°C (Class F)                                                                      |
| BIL (Insulation) Level     | <u>10kV</u>                                                                          |
| Efficiency (@35% Load) %   | N/A                                                                                  |
| Impedance Range            | 0.5 - 1.5%                                                                           |
| Sound (db)                 | 40 dB                                                                                |
| Enclosure Type             | NEMA 1                                                                               |
| Enclosure Size             | <u>E1-0</u>                                                                          |
| Finish/Colour              | Polyester Powder Coat – ANSI/ASA 61 Grey                                             |
| Standards & Certifications | CSA Certified File No. LR34493, UL Listed File No. E108255, ISO 9001:2015 Registered |