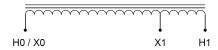

### **PRODUCT SPECIFICATIONS**

| Weight                     | 59.9 lbs                                                                             |
|----------------------------|--------------------------------------------------------------------------------------|
| Phases                     | 1                                                                                    |
| kVA                        | 10                                                                                   |
| Connection                 | 1PhA-NT-1                                                                            |
| Primary Voltage            | 400                                                                                  |
| Primary Max Current        | <u>14.4A</u>                                                                         |
| Primary Markings           | <u>X0-X1</u>                                                                         |
| Primary Terminals          | Terminal Blocks                                                                      |
| Secondary Voltage          | 480                                                                                  |
| Secondary Max Current      | 12A                                                                                  |
| Secondary Markings         | <u>H0-H1</u>                                                                         |
| Secondary Terminals        | Terminal Blocks                                                                      |
| Primary Taps               | N/A                                                                                  |
| Conductor Material         | Copper                                                                               |
| Insulation Class           | 180°C (Class F)                                                                      |
| BIL (Insulation) Level     | <u>10kV</u>                                                                          |
| Efficiency (@35% Load) %   | N/A                                                                                  |
| Impedance Range            | 0.5 - 1.5%                                                                           |
| Sound (db)                 | 40 dB                                                                                |
| Enclosure Type             | NEMA 1                                                                               |
| Enclosure Size             | <u>E1-0</u>                                                                          |
| Finish/Colour              | Polyester Powder Coat – ANSI/ASA 61 Grey                                             |
| Standards & Certifications | CSA Certified File No. LR34493, UL Listed File No. E108255, ISO 9001:2015 Registered |