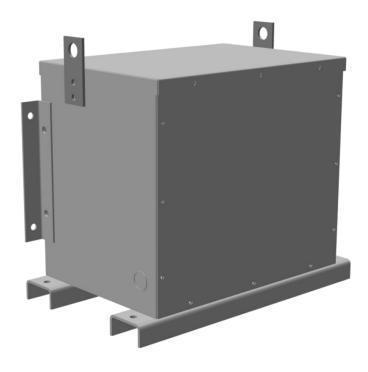

# RC15J-C/EP

\$1,979.63 USD

SKU: ec2cd8197bb1

**Categories:** Encapsulated Autotransformer

## **PRODUCT SPECIFICATIONS**

| Weight          | 400 lbs   |
|-----------------|-----------|
| Phases          | <u>3</u>  |
| kVA             | <u>15</u> |
| Connection      | 3PhA-NT-1 |
| Primary Voltage | 600       |