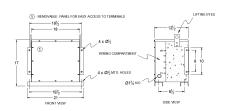

# **OFFICIAL QUOTE**

## RC15J-C/EP





# RC15J-C/EP

\$2,688.00 CAD

SKU: ec2cd8197bb1

**Categories:** Encapsulated Autotransformer

## **SCHEMATIC/DIAGRAM AND DIMENSION PICTURES**





## **PRODUCT SPECIFICATIONS**

| Weight          | 400 lbs          |
|-----------------|------------------|
| Phases          | 3                |
| kVA             | <u>15</u>        |
| Connection      | <u>3PhA-NT-1</u> |
| Primary Voltage | 600              |



# **OFFICIAL QUOTE**

## RC15J-C/EP



| Primary Max Current        | <u>14.4A</u>                                                                         |
|----------------------------|--------------------------------------------------------------------------------------|
| Primary Markings           | <u>H1-H2-H3</u>                                                                      |
| Primary Terminals          | #2-14 AWG                                                                            |
| Secondary Volta