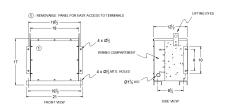

# **OFFICIAL QUOTE**

## RC15J-C/EP





# RC15J-C/EP

\$2,688.00 CAD

SKU: ec2cd8197bb1

**Categories:** Encapsulated Autotransformer

## **SCHEMATIC/DIAGRAM AND DIMENSION PICTURES**





## **PRODUCT SPECIFICATIONS**

| Weight          | 400 lbs          |
|-----------------|------------------|
| Phases          | <u>3</u>         |
| kVA             | <u>15</u>        |
| Connection      | <u>3PhA-NT-1</u> |
| Primary Voltage | 600              |



# **OFFICIAL QUOTE**

## RC15J-C/EP



| Primary Max Current        | <u>14.4A</u>                                                                         |
|----------------------------|--------------------------------------------------------------------------------------|
| Primary Markings           | <u>H1-H2-H3</u>                                                                      |
| Primary Terminals          | #2-14 AWG                                                                            |
| Secondary Volta