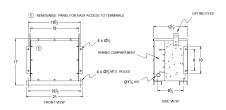

# **OFFICIAL QUOTE**

## RC15J-C/EP





# RC15J-C/EP

\$2,688.00 CAD

SKU: ec2cd8197bb1

**Categories:** Encapsulated Autotransformer

## **SCHEMATIC/DIAGRAM AND DIMENSION PICTURES**





## **PRODUCT SPECIFICATIONS**

| Weight          | 400 lbs          |
|-----------------|------------------|
| Phases          | 3                |
| kVA             | <u>15</u>        |
| Connection      | <u>3PhA-NT-1</u> |
| Primary Voltage | 600              |



# **OFFICIAL QUOTE**

## RC15J-C/EP



| Primary Max Current        | 14.4A                                                                                |
|----------------------------|--------------------------------------------------------------------------------------|
| Primary Markings           | <u>H1-H2-H3</u>                                                                      |
| Primary Terminals          | #2-14 AWG                                                                            |
| Secondary Volta