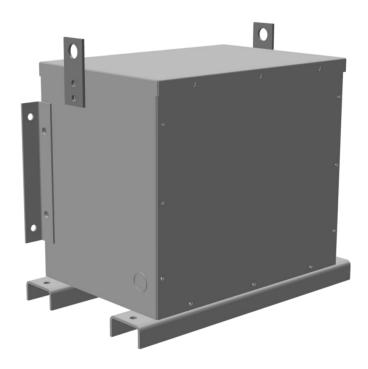

## **PRODUCT SPECIFICATIONS**

| Weight          | 400 lbs          |
|-----------------|------------------|
| Phases          | 3                |
| kVA             | <u>15</u>        |
| Connection      | <u>3PhA-NT-1</u> |
| Primary Voltage | 600              |

## RC15J-C/EP

| Primary Max Current        | 14.4A                                                                                |
|----------------------------|--------------------------------------------------------------------------------------|
| Primary Markings           | <u>H1-H2-H3</u>                                                                      |
| Primary Terminals          | #2-14 AWG                                                                            |
| Secondary Voltage          | 240                                                                                  |
| Secondary Max Current      | <u>36.1A</u>                                                                         |
| Secondary Markings         | <u>X1-X2-X3</u>                                                                      |
| Secondary Terminals        | #2-14 AWG                                                                            |
| Primary Taps               | N/A                                                                                  |
| Conductor Material         | <u>Copper</u>                                                                        |
| Insuation Class            | 200°C                                                                                |
| BIL (Insulation) Level     | <u>10kV</u>                                                                          |
| Impedance                  | 0.5 - 1.5%                                                                           |
| Sound (db)                 | 45                                                                                   |
| Enclosure Type             | NEMA 3R Indoor                                                                       |
| Enclosure                  | E3R-3PEP-3                                                                           |
| Finish                     | Polyster Powder Coat – ANSI/ASA 61 Grey                                              |
| Standards & Certifications | CSA Certified File No. LR34493, UL Listed File No. E108255, ISO 9001:2015 Registered |