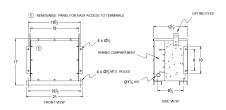

# **OFFICIAL QUOTE**

## RC15J-C/EP





# RC15J-C/EP

\$1,979.63 USD

SKU: ec2cd8197bb1

**Categories:** Encapsulated Autotransformer

## **SCHEMATIC/DIAGRAM AND DIMENSION PICTURES**





## **PRODUCT SPECIFICATIONS**

| Weight          | 400 lbs   |
|-----------------|-----------|
| Phases          | <u>3</u>  |
| kVA             | <u>15</u> |
| Connection      | 3PhA-NT-1 |
| Primary Voltage | 600       |



# **OFFICIAL QUOTE**

## RC15J-C/EP



| Primary Max Current        | <u>14.4A</u>                                                                         |
|----------------------------|--------------------------------------------------------------------------------------|
| Primary Markings           | <u>H1-H2-H3</u>                                                                      |
| Primary Terminals          | #2-14 AWG                                                                            |
| Secondary Voltage          | 240