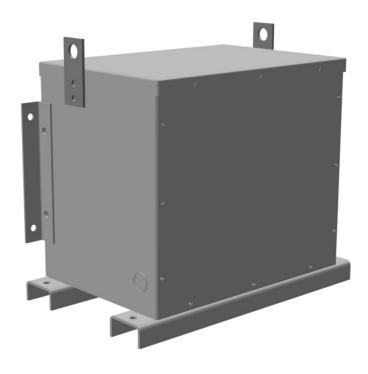

## **PRODUCT SPECIFICATIONS**

| Weight          | 400 lbs   |
|-----------------|-----------|
| Phases          | <u>3</u>  |
| kVA             | <u>15</u> |
| Connection      | 3PhA-NT-1 |
| Primary Voltage | 600       |

## RC15J-C/EP

| Primary Max Current        | <u>14.4A</u>                                                                         |
|----------------------------|--------------------------------------------------------------------------------------|
| Primary Markings           | <u>H1-H2-H3</u>                                                                      |
| Primary Terminals          | #2-14 AWG                                                                            |
| Secondary Voltage          | 240                                                                                  |
| Secondary Max Current      | <u>36.1A</u>                                                                         |
| Secondary Markings         | <u>X1-X2-X3</u>                                                                      |
| Secondary Terminals        | #2-14 AWG                                                                            |
| Primary Taps               | N/A                                                                                  |
| Conductor Material         | <u>Copper</u>                                                                        |
| Insuation Class            | 200°C                                                                                |
| BIL (Insulation) Level     | <u>10kV</u>                                                                          |
| Impedance                  | <u>0.5 – 1.5%</u>                                                                    |
| Sound (db)                 | 45                                                                                   |
| Enclosure Type             | NEMA 3R Indoor                                                                       |
| Enclosure                  | E3R-3PEP-3                                                                           |
| Finish                     | Polyster Powder Coat - ANSI/ASA 61 Grey                                              |
| Standards & Certifications | CSA Certified File No. LR34493, UL Listed File No. E108255, ISO 9001:2015 Registered |