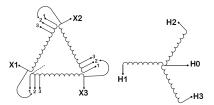

#### SCHEMATIC/DIAGRAM AND DIMENSION PICTURES

Three Phase Isolation Transformer with a capacity of 6kVA, transforming 240 Volts to 460Y/266 Volts

#### **PRODUCT SPECIFICATIONS**

| PRODUCT SPECIFICATIONS     |                                                                                      |  |
|----------------------------|--------------------------------------------------------------------------------------|--|
| Weight                     | 116 lbs                                                                              |  |
| Phases                     | 3                                                                                    |  |
| kVA                        | <u>6</u>                                                                             |  |
| Connection                 | 3Ph-DY-3T-SU                                                                         |  |
| Primary Voltage            | 240                                                                                  |  |
| Primary Max Current        | 14.43A                                                                               |  |
| Primary Markings           | <u>X1-X2-X3</u>                                                                      |  |
| Primary Terminals          | #2-14 AWG                                                                            |  |
| Secondary Voltage          | 460Y/266                                                                             |  |
| Secondary Max Current      | 7.53A                                                                                |  |
| Secondary Markings         | <u>H0-H1-H2-H3</u>                                                                   |  |
| Secondary Terminals        | #2-14 AWG                                                                            |  |
| Primary Taps               | +/- 1 x 5%                                                                           |  |
| Conductor Material         | Copper                                                                               |  |
| BIL (Insulation) Level     | <u>10kV</u>                                                                          |  |
| Efficiency (@35% Load) %   | N/A                                                                                  |  |
| Impedance Range            | <u>5.0 - 7.0%</u>                                                                    |  |
| Sound (db)                 | 40                                                                                   |  |
| Enclosure Type             | NEMA 3R Indoor                                                                       |  |
| Enclosure Size             | E3R-4                                                                                |  |
| Finish/Colour              | Polyester Powder Coat - ANSI/ASA 61 Grey                                             |  |
| Standards & Certifications | CSA Certified File No. LR34493, UL Listed File No. E108255, ISO 9001:2015 Registered |  |
| Temperatue Rise            | 150°C                                                                                |  |