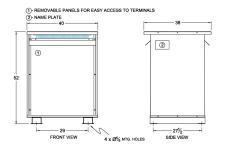

#### **SCHEMATIC/DIAGRAM AND DIMENSION PICTURES**

Three Phase Autotransformer with a capacity of 500kVA, transforming 208Y Volts to 416Y Volts