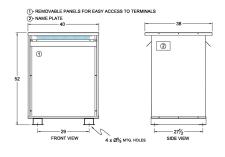

#### **SCHEMATIC/DIAGRAM AND DIMENSION PICTURES**

Three Phase Autotransformer with a capacity of 500kVA, transforming 208Y Volts to 416Y Volts