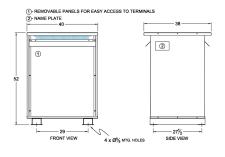

#### **SCHEMATIC/DIAGRAM AND DIMENSION PICTURES**

Three Phase Autotransformer with a capacity of 1000kVA, transforming 416Y Volts to 575Y Volts