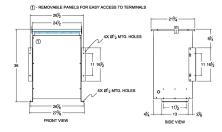

## SCHEMATIC/DIAGRAM AND DIMENSION PICTURES

Single Phase Isolation Transformer with a capacity of 75kVA, transforming 550 Volts to 115 Volts

**OFFICIAL QUOTE** 