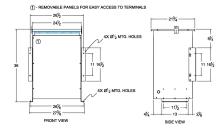

#### SCHEMATIC/DIAGRAM AND DIMENSION PICTURES

Single Phase Isolation Transformer with a capacity of 75kVA, transforming 550 Volts to 415 Volts

**OFFICIAL QUOTE** 