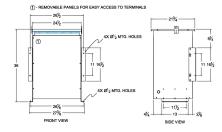

## SCHEMATIC/DIAGRAM AND DIMENSION PICTURES

Single Phase Isolation Transformer with a capacity of 75kVA, transforming 550 Volts to 415 Volts

**OFFICIAL QUOTE** 