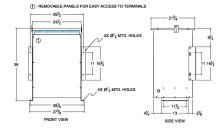

#### SCHEMATIC/DIAGRAM AND DIMENSION PICTURES

Single Phase Isolation Transformer with a capacity of 75kVA, transforming 550 Volts to 415 Volts

**OFFICIAL QUOTE** 