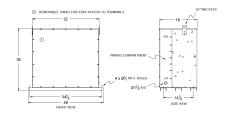

#### **SCHEMATIC/DIAGRAM AND DIMENSION PICTURES**

# **PRODUCT SPECIFICATIONS**

| Weight          | 1100 lbs  |
|-----------------|-----------|
| Phases          | 3         |
| kVA             | 112.5     |
| Connection      | 3PhA-NT-1 |
| Primary Voltage | 480       |

#### RA112H-C/EP

| Primary Max Current        | <u>135.3A</u>                                                                        |
|----------------------------|--------------------------------------------------------------------------------------|
| Primary Markings           | <u>H1-H2-H3</u>                                                                      |
| Primary Terminals          | <u>300MCM-6</u>                                                                      |
| Secondary Voltage          | 240                                                                                  |
| Secondary Max Current      | 270.6A                                                                               |
| Secondary Markings         | <u>X1-X2-X3</u>                                                                      |
| Secondary Terminals        | 600MCM-2                                                                             |
| Primary Taps               | N/A                                                                                  |
| Conductor Material         | <u>Aluminum</u>                                                                      |
| Insuation Class            | 200°C                                                                                |
| BIL (Insulation) Level     | <u>10kV</u>                                                                          |
| Impedance                  | <u>0.5 – 1.5%</u>                                                                    |
| Sound (db)                 | <u>50</u>                                                                            |
| Enclosure Type             | NEMA 3R Indoor                                                                       |
| Enclosure                  | <u>E3R-3PEP-7</u>                                                                    |
| Finish                     | Polyster Powder Coat – ANSI/ASA 61 Grey                                              |
| Standards & Certifications | CSA Certified File No. LR34493, UL Listed File No. E108255, ISO 9001:2015 Registered |