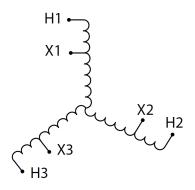

### RA112H-C/EP

| Primary Max Current        | <u>135.3A</u>                                                                        |
|----------------------------|--------------------------------------------------------------------------------------|
| Primary Markings           | <u>H1-H2-H3</u>                                                                      |
| Primary Terminals          | 300MCM-6                                                                             |
| Secondary Voltage          | 240                                                                                  |
| Secondary Max Current      | 270.6A                                                                               |
| Secondary Markings         | <u>X1-X2-X3</u>                                                                      |
| Secondary Terminals        | 600MCM-2                                                                             |
| Primary Taps               | N/A                                                                                  |
| Conductor Material         | <u>Aluminum</u>                                                                      |
| Insuation Class            | 200°C                                                                                |
| BIL (Insulation) Level     | <u>10kV</u>                                                                          |
| Impedance                  | 0.5 - 1.5%                                                                           |
| Sound (db)                 | <u>50</u>                                                                            |
| Enclosure Type             | NEMA 3R Indoor                                                                       |
| Enclosure                  | <u>E3R-3PEP-7</u>                                                                    |
| Finish                     | Polyster Powder Coat – ANSI/ASA 61 Grey                                              |
| Standards & Certifications | CSA Certified File No. LR34493, UL Listed File No. E108255, ISO 9001:2015 Registered |