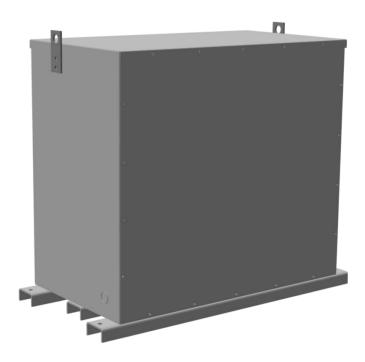

# **PRODUCT SPECIFICATIONS**

| Weight          | 1100 lbs  |
|-----------------|-----------|
| Phases          | 3         |
| kVA             | 112.5     |
| Connection      | 3PhA-NT-1 |
| Primary Voltage | 480       |

### RA112H-C/EP

| Primary Max Current        | <u>135.3A</u>                                                                        |
|----------------------------|--------------------------------------------------------------------------------------|
| Primary Markings           | <u>H1-H2-H3</u>                                                                      |
| Primary Terminals          | 300MCM-6                                                                             |
| Secondary Voltage          | 240                                                                                  |
| Secondary Max Current      | 270.6A                                                                               |
| Secondary Markings         | <u>X1-X2-X3</u>                                                                      |
| Secondary Terminals        | 600MCM-2                                                                             |
| Primary Taps               | N/A                                                                                  |
| Conductor Material         | <u>Aluminum</u>                                                                      |
| Insuation Class            | 200°C                                                                                |
| BIL (Insulation) Level     | <u>10kV</u>                                                                          |
| Impedance                  | 0.5 - 1.5%                                                                           |
| Sound (db)                 | <u>50</u>                                                                            |
| Enclosure Type             | NEMA 3R Indoor                                                                       |
| Enclosure                  | <u>E3R-3PEP-7</u>                                                                    |
| Finish                     | Polyster Powder Coat – ANSI/ASA 61 Grey                                              |
| Standards & Certifications | CSA Certified File No. LR34493, UL Listed File No. E108255, ISO 9001:2015 Registered |