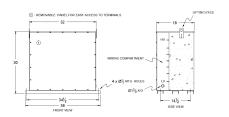

# **SCHEMATIC/DIAGRAM AND DIMENSION PICTURES**

# **PRODUCT SPECIFICATIONS**

| Weight          | 1100 lbs  |
|-----------------|-----------|
| Phases          | 3         |
| kVA             | 112.5     |
| Connection      | 3PhA-NT-1 |
| Primary Voltage | 480       |