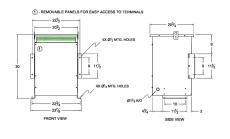

#### **SCHEMATIC/DIAGRAM AND DIMENSION PICTURES**

Three Phase Autotransformer with a capacity of 500kVA, transforming 220Y Volts to 208Y Volts