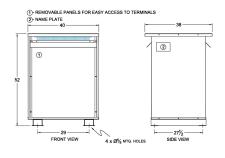

#### **SCHEMATIC/DIAGRAM AND DIMENSION PICTURES**

Three Phase Autotransformer with a capacity of 500kVA, transforming 220Y Volts to 400Y Volts