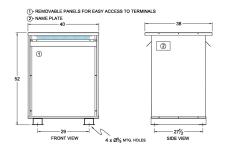

#### **SCHEMATIC/DIAGRAM AND DIMENSION PICTURES**

Three Phase Autotransformer with a capacity of 500kVA, transforming 220Y Volts to 400Y Volts