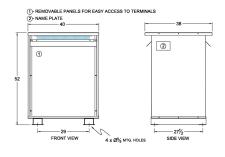

#### **SCHEMATIC/DIAGRAM AND DIMENSION PICTURES**

Three Phase Autotransformer with a capacity of 500kVA, transforming 220Y Volts to 440Y Volts