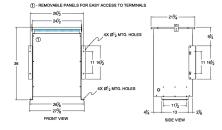

# SCHEMATIC/DIAGRAM AND DIMENSION PICTURES

Three Phase Autotransformer with a capacity of 1000kVA, transforming 440Y Volts to 416Y Volts

**OFFICIAL QUOTE** 