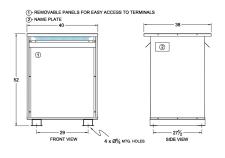

#### **SCHEMATIC/DIAGRAM AND DIMENSION PICTURES**

Three Phase Autotransformer with a capacity of 1000kVA, transforming 440Y Volts to 347Y Volts

#### PRODUCT SPECIFICATIONS

| PRODUCT SPECIFICATIONS     |                                                                                       |
|----------------------------|---------------------------------------------------------------------------------------|
| Weight                     | 1444 lbs                                                                              |
| Phases                     | <u>3</u>                                                                              |
| kVA                        | 1000                                                                                  |
| Connection                 | 3PhA-NT-1                                                                             |
| Primary Voltage            | 440                                                                                   |
| Primary Max Current        | 1312.2A                                                                               |
| Primary Markings           | H1-H2-H3                                                                              |
| Primary Terminals          | <u>Pads</u>                                                                           |
| Secondary Voltage          | 347                                                                                   |
| Secondary Max Current      | <u>1663.8A</u>                                                                        |
| Secondary Markings         | <u>X1-X2-X3</u>                                                                       |
| Secondary Terminals        | <u>Pads</u>                                                                           |
| Primary Taps               | N/A                                                                                   |
| Conductor Material         | Aluminum                                                                              |
| Insulation Class           | 220°C (Class H)                                                                       |
| BIL (Insulation) Level     | <u>10kV</u>                                                                           |
| Efficiency (@35% Load) %   | N/A                                                                                   |
| Impedance Range            | 1.0 - 3.0%                                                                            |
| Sound (db)                 | 60                                                                                    |
| Enclosure Type             | NEMA 3R Indoor                                                                        |
| Enclosure Size             | E3R-9                                                                                 |
| Finish/Colour              | Polyester Powder Coat - ANSI/ASA 61 Grey                                              |
| Standards & Certifications | CSA Certified File No. LR34493, UL Listed File No. E108255, ISO 9001:2015  Registered |