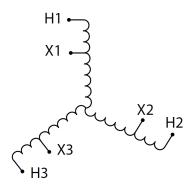

#### **SCHEMATIC/DIAGRAM AND DIMENSION PICTURES**

Three Phase Autotransformer with a capacity of 1000kVA, transforming 440Y Volts to 347Y Volts

#### PRODUCT SPECIFICATIONS

| PRODUCT SPECIFICATIONS     |                                                                                       |
|----------------------------|---------------------------------------------------------------------------------------|
| Weight                     | 1444 lbs                                                                              |
| Phases                     | <u>3</u>                                                                              |
| kVA                        | 1000                                                                                  |
| Connection                 | 3PhA-NT-1                                                                             |
| Primary Voltage            | 440                                                                                   |
| Primary Max Current        | 1312.2A                                                                               |
| Primary Markings           | H1-H2-H3                                                                              |
| Primary Terminals          | <u>Pads</u>                                                                           |
| Secondary Voltage          | 347                                                                                   |
| Secondary Max Current      | <u>1663.8A</u>                                                                        |
| Secondary Markings         | <u>X1-X2-X3</u>                                                                       |
| Secondary Terminals        | <u>Pads</u>                                                                           |
| Primary Taps               | N/A                                                                                   |
| Conductor Material         | Aluminum                                                                              |
| Insulation Class           | 220°C (Class H)                                                                       |
| BIL (Insulation) Level     | <u>10kV</u>                                                                           |
| Efficiency (@35% Load) %   | N/A                                                                                   |
| Impedance Range            | 1.0 - 3.0%                                                                            |
| Sound (db)                 | 60                                                                                    |
| Enclosure Type             | NEMA 3R Indoor                                                                        |
| Enclosure Size             | E3R-9                                                                                 |
| Finish/Colour              | Polyester Powder Coat - ANSI/ASA 61 Grey                                              |
| Standards & Certifications | CSA Certified File No. LR34493, UL Listed File No. E108255, ISO 9001:2015  Registered |