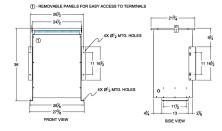

#### SCHEMATIC/DIAGRAM AND DIMENSION PICTURES

Single Phase Isolation Transformer with a capacity of 75kVA, transforming 575 Volts to 115 Volts

**OFFICIAL QUOTE** 