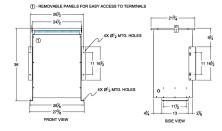

# SCHEMATIC/DIAGRAM AND DIMENSION PICTURES

Single Phase Isolation Transformer with a capacity of 75kVA, transforming 575 Volts to 115 Volts

**OFFICIAL QUOTE** 