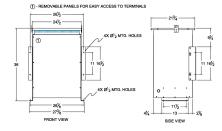

#### SCHEMATIC/DIAGRAM AND DIMENSION PICTURES

Single Phase Isolation Transformer with a capacity of 75kVA, transforming 575 Volts to 415 Volts

**OFFICIAL QUOTE** 