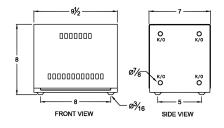

#### **SCHEMATIC/DIAGRAM AND DIMENSION PICTURES**

Single Phase Autotransformer with a capacity of 5kVA, transforming 208 Volts to 220 Volts