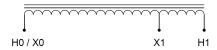

#### PRODUCT SPECIFICATIONS

| PRODUCT SPECIFICATIONS     |                                                                                      |
|----------------------------|--------------------------------------------------------------------------------------|
| Weight                     | 65.5 lbs                                                                             |
| Phases                     | 1                                                                                    |
| kVA                        | 10                                                                                   |
| Connection                 | <u>1PhA-NT-1</u>                                                                     |
| Primary Voltage            | 415                                                                                  |
| Primary Max Current        | 13.9A                                                                                |
| Primary Markings           | <u>X0-X1</u>                                                                         |
| Primary Terminals          | Terminal Blocks                                                                      |
| Secondary Voltage          | 550                                                                                  |
| Secondary Max Current      | 10.5A                                                                                |
| Secondary Markings         | <u>H0-H1</u>                                                                         |
| Secondary Terminals        | Terminal Blocks                                                                      |
| Primary Taps               | N/A                                                                                  |
| Conductor Material         | Copper                                                                               |
| Insulation Class           | 180°C (Class F)                                                                      |
| BIL (Insulation) Level     | <u>10kV</u>                                                                          |
| Efficiency (@35% Load) %   | N/A                                                                                  |
| Impedance Range            | 1.0 - 3.0%                                                                           |
| Sound (db)                 | 40 dB                                                                                |
| Enclosure Type             | NEMA 1                                                                               |
| Enclosure Size             | <u>E1-0</u>                                                                          |
| Finish/Colour              | Polyester Powder Coat – ANSI/ASA 61 Grey                                             |
| Standards & Certifications | CSA Certified File No. LR34493, UL Listed File No. E108255, ISO 9001:2015 Registered |