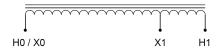

#### PRODUCT SPECIFICATIONS

| PRODUCT SPECIFICATIONS     |                                                                                      |
|----------------------------|--------------------------------------------------------------------------------------|
| Weight                     | 65.5 lbs                                                                             |
| Phases                     | 1                                                                                    |
| kVA                        | 10                                                                                   |
| Connection                 | <u>1PhA-NT-1</u>                                                                     |
| Primary Voltage            | 415                                                                                  |
| Primary Max Current        | 13.9A                                                                                |
| Primary Markings           | <u>X0-X1</u>                                                                         |
| Primary Terminals          | Terminal Blocks                                                                      |
| Secondary Voltage          | 550                                                                                  |
| Secondary Max Current      | 10.5A                                                                                |
| Secondary Markings         | <u>H0-H1</u>                                                                         |
| Secondary Terminals        | Terminal Blocks                                                                      |
| Primary Taps               | N/A                                                                                  |
| Conductor Material         | Copper                                                                               |
| Insulation Class           | 180°C (Class F)                                                                      |
| BIL (Insulation) Level     | <u>10kV</u>                                                                          |
| Efficiency (@35% Load) %   | N/A                                                                                  |
| Impedance Range            | 1.0 - 3.0%                                                                           |
| Sound (db)                 | 40 dB                                                                                |
| Enclosure Type             | NEMA 1                                                                               |
| Enclosure Size             | <u>E1-0</u>                                                                          |
| Finish/Colour              | Polyester Powder Coat – ANSI/ASA 61 Grey                                             |
| Standards & Certifications | CSA Certified File No. LR34493, UL Listed File No. E108255, ISO 9001:2015 Registered |