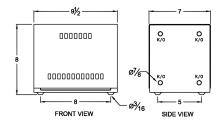

#### **SCHEMATIC/DIAGRAM AND DIMENSION PICTURES**

Single Phase Autotransformer with a capacity of 10kVA, transforming 415 Volts to 550 Volts