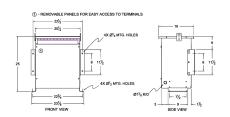

#### **SCHEMATIC/DIAGRAM AND DIMENSION PICTURES**

Three Phase Autotransformer with a capacity of 45kVA, transforming 200Y Volts to 110Y Volts