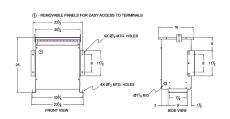

#### **SCHEMATIC/DIAGRAM AND DIMENSION PICTURES**

Three Phase Autotransformer with a capacity of 45kVA, transforming 200Y Volts to 110Y Volts