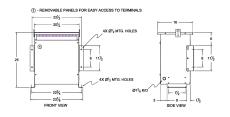

#### **SCHEMATIC/DIAGRAM AND DIMENSION PICTURES**

Three Phase Autotransformer with a capacity of 45kVA, transforming 200Y Volts to 110Y Volts