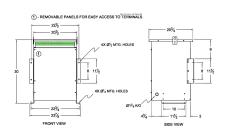

#### **SCHEMATIC/DIAGRAM AND DIMENSION PICTURES**

Three Phase Isolation Transformer with a capacity of 45kVA, transforming 200 Volts to 415Y/240 Volts