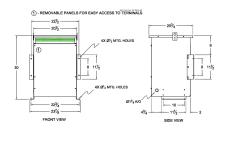

#### **SCHEMATIC/DIAGRAM AND DIMENSION PICTURES**

Three Phase Autotransformer with a capacity of 45kVA, transforming 200Y Volts to 416Y Volts